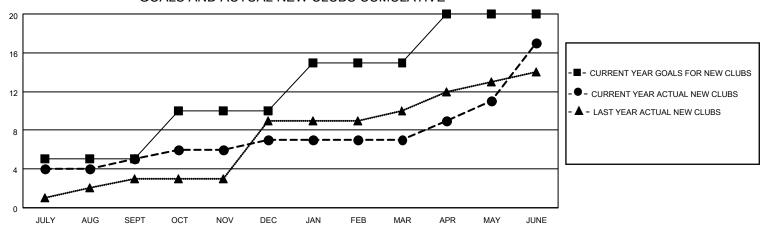

## GOALS AND ACTUAL NEW CLUBS CUMULATIVE

## MONTHLY MEMBERSHIP PROGRESS REPORT

LOCATION INDIA District 318 A Results as of: 6/30/2022

| Clubs RESULTS FOR 2021-2022 |   |    |   | Members RESULTS FOR 2021-2022 |     |     |     |
|-----------------------------|---|----|---|-------------------------------|-----|-----|-----|
|                             |   |    |   |                               |     |     |     |
| JULY/AUG/SEPT               | 5 | 5  | 3 | JULY/AUG/SEPT                 | 50  | 190 | 150 |
| OCT/NOV/DEC                 | 5 | 2  | 4 | OCT/NOV/DEC                   | 100 | 128 | 212 |
| JAN/FEB/MAR                 | 5 | 0  | 0 | JAN/FEB/MAR                   | 100 | 303 | 65  |
| APR/MAY/JUNE                | 5 | 10 | 3 | APR/MAY/JUNE                  | 100 | 446 | 405 |