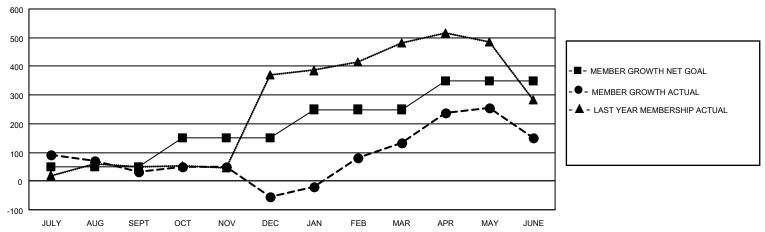

## GOALS AND ACTUAL MEMBERS CUMULATIVE

| DROPPED CLUBS: 10 |     | 109 CLUBS OF 156 ADDED 1 OR<br>MORE NEW MEMBERS | GENDER DISTRIBUTION                   |                |  |
|-------------------|-----|-------------------------------------------------|---------------------------------------|----------------|--|
|                   |     | MONE NEW MEMBERS                                | MALE                                  | 3,332 (74.93%) |  |
|                   |     |                                                 | FEMALE 1,114 (25.05%)                 |                |  |
| DROPPED MEMBERS   |     |                                                 | NON BINARY                            | 1 (0.02%)      |  |
|                   |     |                                                 | PREFER NOT TO ANSWER 0 (0.00%)        |                |  |
| DECEASED          | 24  |                                                 |                                       | , ,            |  |
| CLUB CANCELLED    | 180 | CLICK HERE FOR CUMULATIVE                       | TOTAL FAMILY UNIT MEMBERS             | 2,099          |  |
| OTHER             | 628 | MEMBERSHIP DATA                                 |                                       |                |  |
| TOTAL             | 832 |                                                 | FAMILY MEMBERS PAYING HALF DUES 1,153 |                |  |
|                   |     |                                                 |                                       |                |  |

## MONTHLY MEMBERSHIP PROGRESS REPORT

LOCATION INDIA District 318 A Results as of: 6/30/2022

| Clubs RESULTS FOR 2021-2022 |   |    |   | Members RESULTS FOR 2021-2022 |     |     |     |
|-----------------------------|---|----|---|-------------------------------|-----|-----|-----|
|                             |   |    |   |                               |     |     |     |
| JULY/AUG/SEPT               | 5 | 5  | 3 | JULY/AUG/SEPT                 | 50  | 190 | 150 |
| OCT/NOV/DEC                 | 5 | 2  | 4 | OCT/NOV/DEC                   | 100 | 128 | 212 |
| JAN/FEB/MAR                 | 5 | 0  | 0 | JAN/FEB/MAR                   | 100 | 303 | 65  |
| APR/MAY/JUNE                | 5 | 10 | 3 | APR/MAY/JUNE                  | 100 | 446 | 405 |